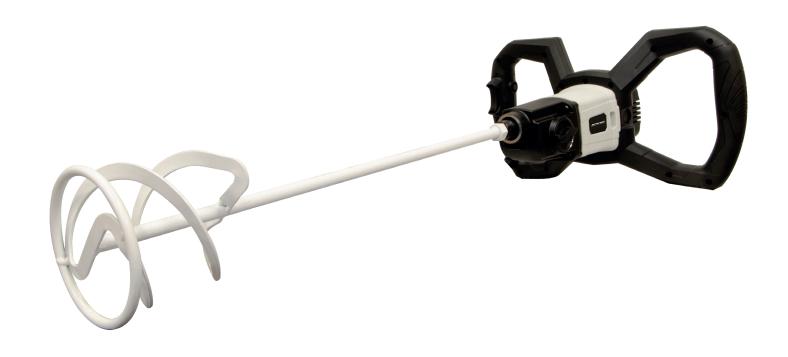

## JEFEHM2-110

- Ergonomic soft grip
- Class II insulation
- External accessible brushes for greater serviceability & longer motor life
- Infinitely variable speed for power transmission without splashing
- Ideal for mixing sticky & viscous materials e.g. tile adhesive, bonding, mortar, joint compound, ready-mixed plaster, floor screen & fillers
- Strong welded joints for strength & safety
- Continuous guard ring protects the tub which guarantees smooth and safe rotation
- Voltage: 110V
- Motor Power: 1400W
- Speeds: 0-480rpm / 0-80rpm
- Mixing Volume: 120L
- Paddle Dimensions: Diameter:140mm Length: 600mm
- Fitting: 2x M14
- Protection Rating: IP20
- Guaranteed Sound Power Level: 98dB LWA
- Weight: 5.4kg (Mixer: 4.1kg) (Paddle: 1.3kg)