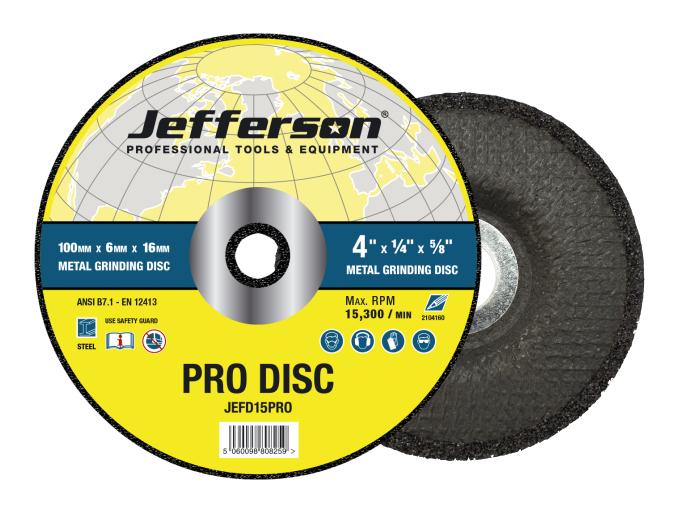

## METAL GRINDING ABRASIVE DISCS

JEFD15PRO JEFD16PRO JEFD17PRO

When cutting isn't an option, or maybe you only need to reduce the edge of a surface, then you need a grinding disc. Our range of discs have been designed to work efficiently while maintaining durability.

• Available in a variety of sizes and bores

| PRODUCT   | DESCRIPTION                                 | MAX RPM    | DIMENSIONS       |
|-----------|---------------------------------------------|------------|------------------|
| JEFD15PR0 | 4" Metal Grinding Abrasive Disc 16mm Bore   | 15,300/min | 100 x 6 x 16mm   |
| JEFD16PR0 | 4.5" Metal Grinding Abrasive Disc 22mm Bore | 13,290/min | 115 x 6.4 x 22mm |
| JEFD17PR0 | 9" Metal Grinding Abrasive Disc 22mm Bore   | 6,650/min  | 230 x 6.4 x 22mm |