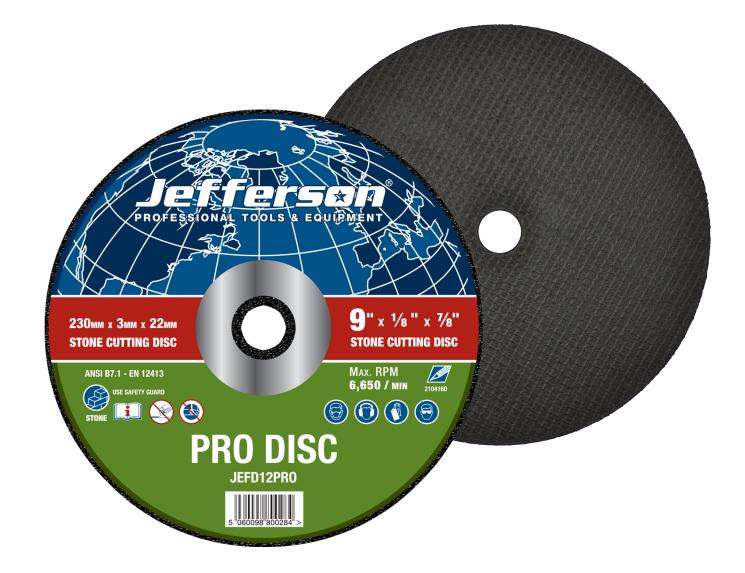

## STONE CUTTING ABRASIVE DISCS

JEFD10PRO JEFD12PRO JEFD13PRO

Since the properties of stone or concrete differ greatly from that of steel, the discs required to cut them must also vary. Our stone cutting discs have been optimised for performance in slicing through both natural stone and man-made concrete products.

| PRODUCT   | DESCRIPTION                                | MAX RPM    | DIMENSIONS       |
|-----------|--------------------------------------------|------------|------------------|
| JEFD10PR0 | 4.5" Stone Cutting Abrasive Disc 22mm Bore | 13,290/min | 115 x 2.5 x 22mm |
| JEFD12PR0 | 9" Stone Cutting Abrasive Disc 22mm Bore   | 6,650/min  | 230 x 3 x 22mm   |
| JEFD13PR0 | 12" Stone Cutting Abrasive Disc 20mm Bore  | 6,400/min  | 300 x 3.5 x 20mm |