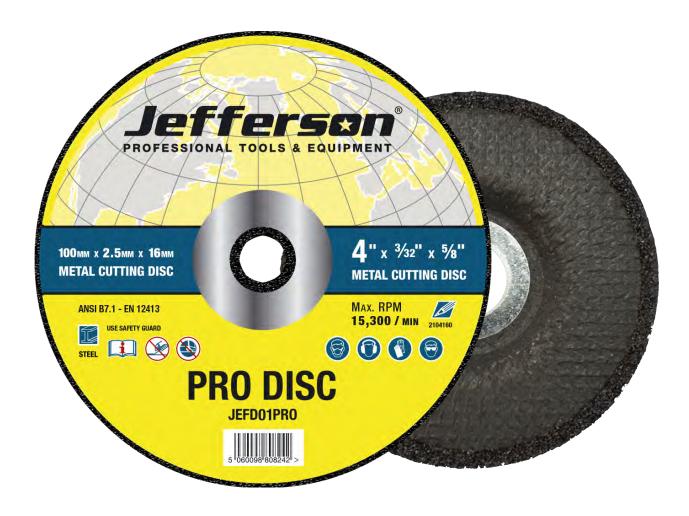

## METAL CUTTING ABRASIVE DISCS

JEFD01PRO JEFD02PRO JEFD04PRO JEFD06PRO JEFD08PRO

Whether you need to cut iron box section, mild steel or steel reinforcing rod, there's a Jefferson disc to do the job. Our discs come in a variety of bore sizes to suit the most common tools and are manufactured from the highest quality materials.

· Available in a variety of sizes and bores

| PRODUCT   | DESCRIPTION                                 | MAX RPM    | DIMENSIONS         |
|-----------|---------------------------------------------|------------|--------------------|
| JEFD01PR0 | 4" Metal Cutting Abrasive Disc 16mm Bore    | 15,300/min | 100 x 2.5 x 16mm   |
| JEFD02PR0 | 4.5" Metal Cutting Abrasive Disc 22mm Bore  | 13,290/min | 115 x 2.5 x 22mm   |
| JEFD04PR0 | 9" Metal Cutting Abrasive Disc 22mm Bore    | 6,650/min  | 230 x 3 x 22mm     |
| JEFD06PR0 | 12" Metal Cutting Abrasive Disc 20mm Bore   | 5,100/min  | 300 x 3.5 x 20mm   |
| JEFD08PR0 | 14" Metal Cutting Abrasive Disc 25.4mm Bore | 4,400/min  | 350 x 3.5 x 25.4mm |