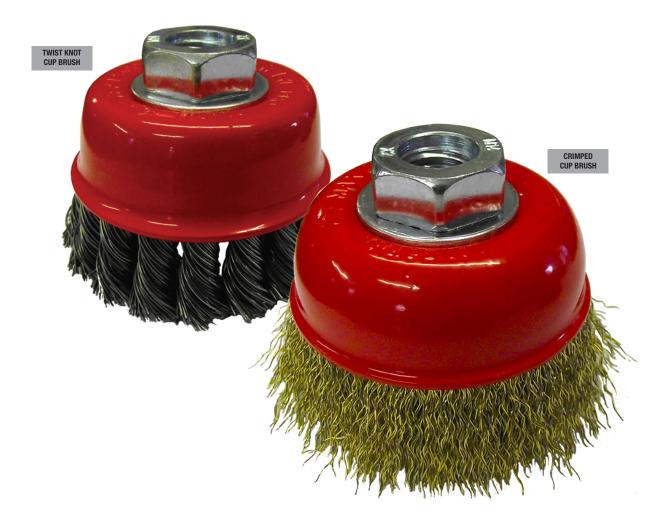

## INDUSTRIAL CUP BRUSHES

JEFCBCR075M14 JEFCBCR100M14 JEFCBCR125M14 JEFCBTW065M14 JEFCBTW100M14

For jobs requiring the removal of rust and other corrosion from metal surfaces, our cup brushes are a fast and efficient solution. They are also well suited to the removal of paint or similar surface coatings. While best results are found when used on metallic surfaces, they can be used on others but we would advise that you test a small area first.

| PRODUCT       | DESCRIPTION                    |
|---------------|--------------------------------|
| JEFCBCR075M14 | Crimped Cup Brush M14 75mm     |
| JEFCBCR100M14 | Crimped Cup Brush M14 100mm    |
| JEFCBCR125M14 | Crimped Cup Brush M14 125mm    |
| JEFCBTW065M14 | Twist Knot Cup Brush M14 65mm  |
| JEFCBTW100M14 | Twist Knot Cup Brush M14 100mm |