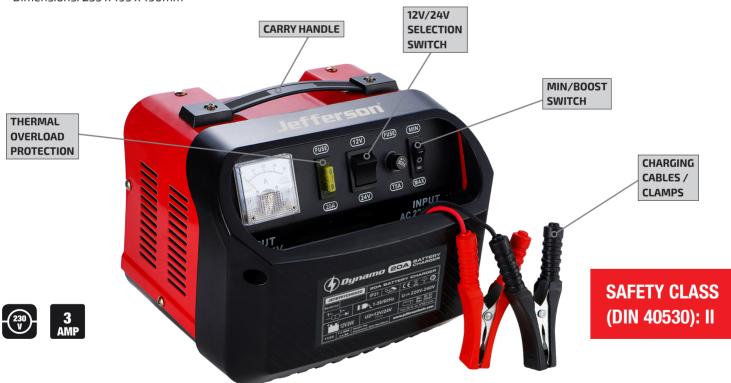

## DYNAMO 20A BATTERY CHARGER

## JEFBTRYCHG020

This battery charger is designed for lead accumulators on petrol and diesel engines, motor cycles, boats etc. The charging current delivered by the battery decreases according to the characteristic W bend - see the DIN 41774 norm. The battery case has an IP20 protection rating against indirect contacts by an earth lead as specified for Class 1 equipment. Please ensure that the appropriate mains voltage is available before use and ensure that the plug has an earth connection.

- Input Voltage: 230V ~ 50Hz
- Input Power: 30 W
- Output Voltage: 12V / 24V
- Output Charge Peak(EN): 20A (17A)
- Battery Capacity (Min Max): 60 250Ah
- Duty Cycle: 5 sec ON / 30 sec OFF @ 5 Cycles
- Charging Rates: 2
- Fast Charge Timer: No
- Fuse: 1 x 20A / 1 x 5A
- Ingress Protection Rating: IP21
- Charging cables: 2.5mm x 2M with fully insulated charging clamps
- Power Cable: 3x1.0mm x 2M
- Plug: 3A
- Weight: 4.4kg
- Dimensions: 235 x 195 x 190mm