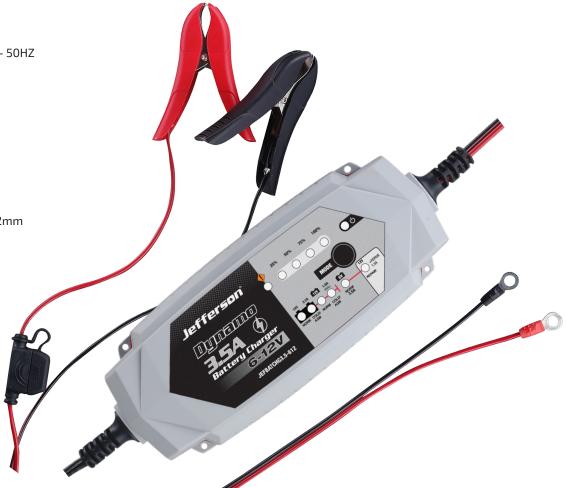

## 3.5A BATTERY CHARGER 6-12V

## JEFBATCHG3.5-612

- Suitable for charging all 6V and 12V lead-acid batteries including; Wet (Flooded), Gel, MF (Maintenance-Free), CA (Calcium), EFB (Enhanced Flooded Battery), and AGM (Absorption Glass Mat) batteries
- Suitable for charging battery capacities from 2 to 30 Ah and maintaining all battery sizes
- Stabilises internal battery chemistry for increased performance and longevity
- Four external holes for easy mounting
- Supplied with 1.7 meter DC, 0.5 meter battery clamp and eyelet terminal connector quick charge leads
- Max Rated Capacity: 2 120Ah (12V)
- Power: Max. 60W

## INPUT:

- Voltage: 220~240V AC 50HZ
- Current: 0.8A

## OUTPUT:

- Voltage: 6V DC / 12V DC
- Current: 3.5A / 1A/3.5A
- Weight: 0.7Kg
- Dimensions: 190 x 79 x 42mm
- IP Rating: IP54