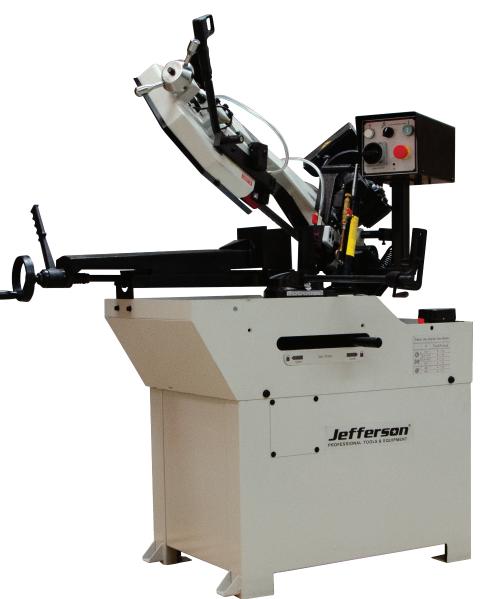

## JEFBAN260-10

- With powerful 1.1kw motor (single phase 230V~50Hz)
- Equipped with gearbox drive, cast iron 0-60° swivelling arm with hydraulic cylinder, roller-bearing blade guides, coolant pump and control panel
- Safe and efficient use with blade guards, micro-switches and auto-cutoff system
- Ideal in metal-working workshops where durability, precision, quality and high cutting speeds are essential
- Swivel Head
- Motor: 1.1kW (230V) Gear Box Driven
- Blade Size: 2455 x 27 x 0.9mm
- Blade Speed: 72m/min (230V)
- Pivoting band holder bow: 0 60°
- Dimensions (H X W): 1810 x 1720mm
- Weight: 220kg