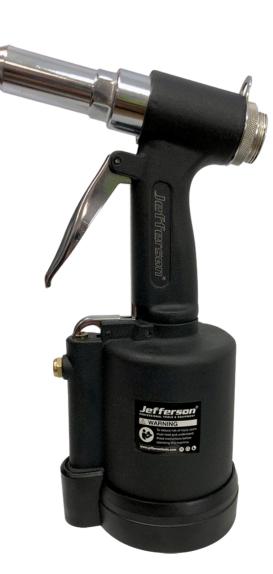

## 1/4" ALUMINIUM/STEEL AIR HYDRAULIC RIVETER

- Trigger operated riveter with hardened steel jaw assembly and rivet shaft safety cap
- Ideal for heavy assembly work
- Supplied with five riveting nozzles and two spanners
- Air consumption: 4cfm
- Operating pressure: 90psi
- Air inlet size: 1/4"BSP
- Sound pressure level: 70.28dB(A) (Lpa)
- Sound power level: 81.28 dB(A) (Lwa)
- Compatible with aluminium, steel and stainless steel blind rivets up to 1/4"
- Nozzle sizes included:

2.4mm (3/32")

3.2mm (1/8")

4mm (5/32")

4.8mm (3/16")

6.4mm (1/4")

www.jeffersontools.com

f 🛅 in 🖌