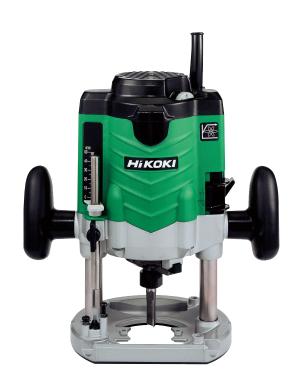

## M12VE <u>1⁄2" Router</u>

- Powerful motor
- Lightweight & compact design
- Adjustable handles can be set for optimum user comfort
- · Variable speed motor with constant speed control
- Convenient variable speed dial

| Power Input                  | No-load<br>Speed | Plunge depth | Height | Weight |
|------------------------------|------------------|--------------|--------|--------|
| 2000W (230V)<br>1570W (110V) | 8000-22000/min   | 65mm         | 360mm  | 5.3kg  |