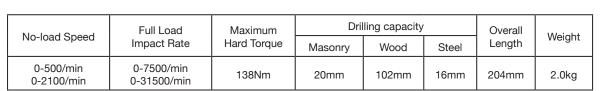

## 36V Brushless Combi Drill

- · High performance 36V combi drill with high efficiency brushless motor
- · 36V Multi Volt batteries for high power output similar to mains powered tools
- · Batteries are compatible with existing Hitachi 18V tools
- · High overload capacity
- · Huge maximum hard torque of 138Nm
- · Reactive Force Control (RFC) safety feature
- · Compact body only 204mm long
- Brushless motor
- · High performance Röhm chuck with spindle lock
- · 22 stage torque setting
- · Robust aluminium gear case
- · 4 stage battery level indicator
- Built-in LED work light