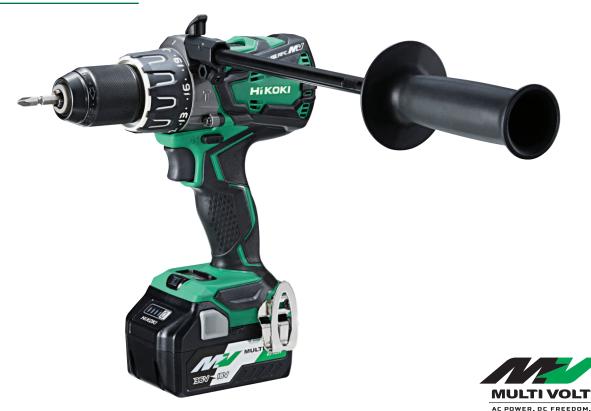

## 36V Brushless Combi Drill

- · High performance 36V combi drill with high efficiency brushless motor
- · 36V Multi Volt batteries for high power output similar to mains powered tools
- · Batteries are compatible with existing Hitachi 18V tools
- · High overload capacity
- · Huge maximum hard torque of 138Nm
- · Reactive Force Control (RFC) safety feature
- · Compact body only 204mm long
- Brushless motor
- · High performance Röhm chuck with spindle lock
- · 22 stage torque setting
- · Robust aluminium gear case
- · 4 stage battery level indicator
- Built-in LED work light