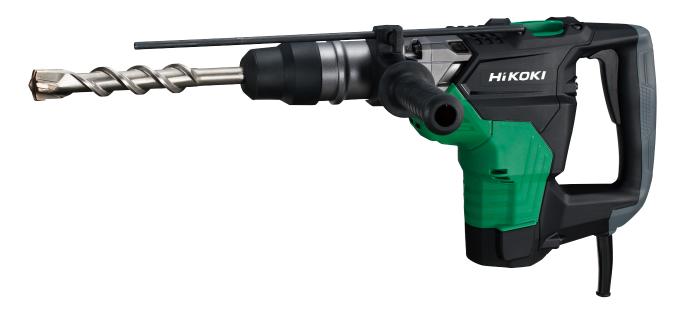

## DH40MC

## **40mm SDS-Max Rotary Demolition Hammer**

- · High performance and superior comfort
- · Compact design
- · Forward and reverse
- · Soft grip front and rear handles
- · One push bit mounting
- Multi angle bit holder allows chisel to be rotated to suit the work
- · 2 mode function hammer drilling and hammer only
- · Drill bit not included