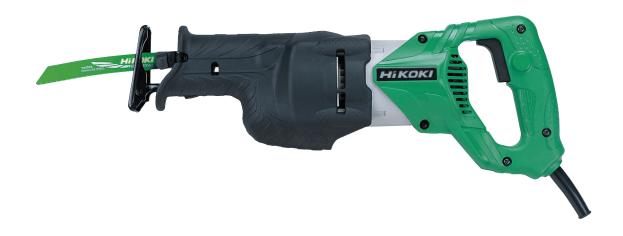

## CR13V2 Reciprocating Saw

- Tool free blade changing system
- Variable speed
- · Adjustable front shoe
- Large trigger switch
- External brush caps
- · Blade can be fitted facing up or down for extra versatility