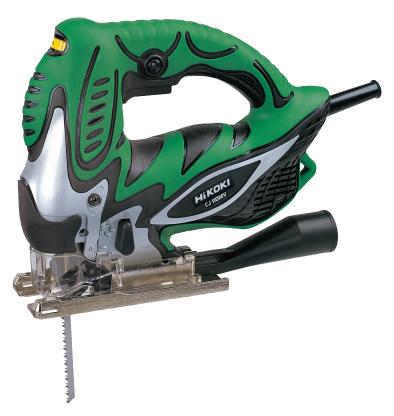

## CJ110MV **Jigsaw**

- Tool free blade locking system
- · LED spotlight
- · Dust blower ensures cut line is visible
- · Variable speed motor with electronic feedback speed control
- Tough nickel plated die-cast aluminium base
- · Dust extraction adaptor supplied as standard
- Soft grip handle
- · Four stage orbital action