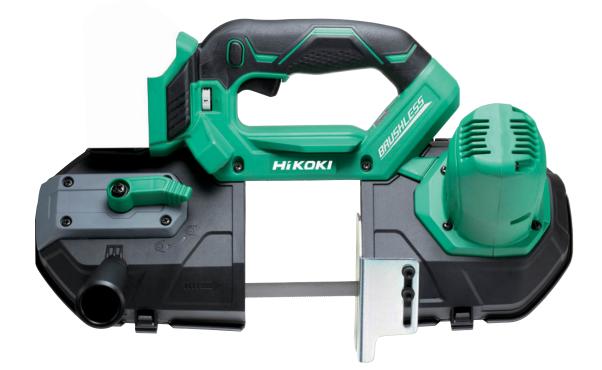

## CB18DBL 18V Brushless Bandsaw

- · High performance band saw with high efficiency brushless motor
- Auto mode reduces no-load noise and battery consumption
- Variable speed with constant speed control for faster cutting
- · Overload protection for improved operator safety
- LED worklight
- · Well balanced design with even weight distribution
- High runtime per charge
- Quick and easy blade replacement
- Large saw wheels for improved blade life
- · Guide plate adjustable from 20mm to 40mm