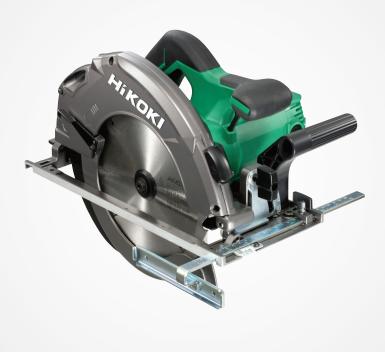

# **C9U3** 235mm circular saw

### Powerful 2000W motor

Aluminium blade cover

Heavy duty base

#### Features

| Powerful 2000W motor (230V)                              |
|----------------------------------------------------------|
| Aluminium blade cover                                    |
| Heavy duty aluminium base                                |
| Long 4m mains lead                                       |
| Cord holder ensures mains lead is clear of cut line      |
| Soft grip handles                                        |
| Blower ensures cut line is always visible                |
| Adjustable metal cut line guide                          |
| External brush caps for ease of maintenance              |
| Unique angle setting system ensures accuracy of 90° cuts |
| Spindle lock for easy blade replacement                  |