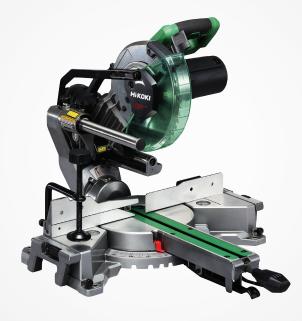

## C8FSHG

216mm slide compound mitre saw

## Compact slide system

Laser marker

Extending sub table with measuring guide

## Features

Compact slide system eliminates the need for rear clearance

Can be operated even when close to a wall

Adjustable slide fence for better workpiece support

Extendable sub table with measuring guide can be set to required width Laser marker can be adjusted to left or right of blade position