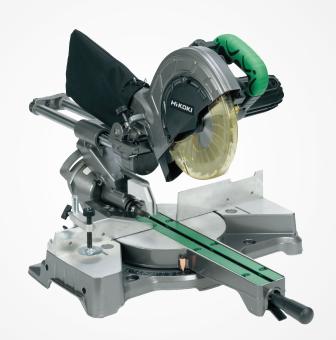

## C8FSE

## 216mm slide compound mitre saw

Lightweight design

1050W motor

| Features                                                    |
|-------------------------------------------------------------|
| 1050W motor                                                 |
| Twin horizontal rails give a maximum cutting width of 312mm |
| Left bevel cutting up to 48°                                |
| 5 positive mitre stops at standard angles                   |
| Lightweight design                                          |
| Soft grip handle                                            |

| Specification |                                                                                |
|---------------|--------------------------------------------------------------------------------|
| Power Input   | 1050W                                                                          |
| No-load Speed | 5500/min                                                                       |
| Capacity      | Cross cut 0°: 65 x 312mm<br>Mitre cut 45°: 65 x 220mm<br>Bevel 45°: 45 x 220mm |
| Length        | 555mm                                                                          |
| Weight        | 14kg                                                                           |