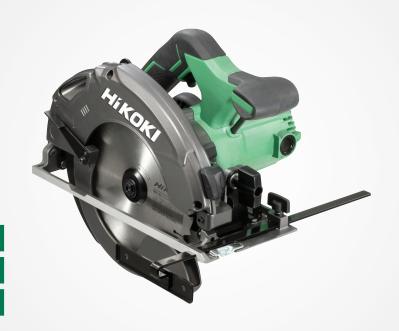

## **C7U3**

## 190mm circular saw

Aluminium blade cover

Heavy duty aluminium base

| Features                                            |  |
|-----------------------------------------------------|--|
| Powerful 1300W motor (230V)                         |  |
| Aluminium blade cover                               |  |
| Heavy duty aluminium base                           |  |
| Long 4m mains lead                                  |  |
| Cord holder ensures mains lead is clear of cut line |  |
| Soft grip handles                                   |  |
| Blower ensures cut line is always visible           |  |
| Adjustable metal cut line guide                     |  |
| External brush caps for ease of maintenance         |  |
| Angle setting system ensures accuracy of 90° cuts   |  |
| Spindle lock for easy blade replacement             |  |

| Specification    |                                  |
|------------------|----------------------------------|
| Power Input      | 1300W (230V)<br>1200W (110V)     |
| Cutting Capacity | 90° cross cut: 66mm<br>45°: 48mm |
| No-load Speed    | 5800/min                         |
| Length           | 295mm                            |
| Weight           | 4.7kg                            |