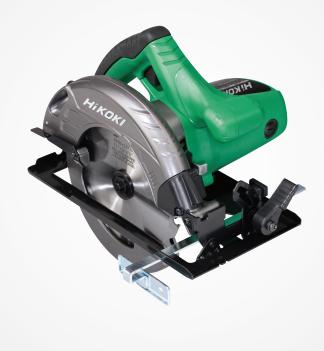

## **C7ST** 185mm circular saw

#### Features

Powerful motor Dust blower ensures cutting line is easily visible Adjustable steel base for cutting bevels up to 45°

No riving knife means easier plunge cutting External brush caps for ease of maintenance Spindle lock for easy blade replacement