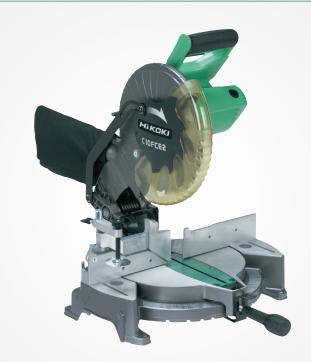

## C10FCE2

## 255mm compound mitre saw

Lightweight design

Mitre cuts 52° left & right

| Features                                             |  |
|------------------------------------------------------|--|
| Light weight for portability                         |  |
| Pivoting sub fence                                   |  |
| Mitre cuts up to 52° right & left                    |  |
| Powerful 1520W motor                                 |  |
| Compound cuts up to 45°                              |  |
| Thumb actuated positive stops for easy angle setting |  |
| Dust guide for improved dust collection              |  |
|                                                      |  |
|                                                      |  |

| Specification    |                                                                                                                      |
|------------------|----------------------------------------------------------------------------------------------------------------------|
| Power Input      | 1520W                                                                                                                |
| Cutting Capacity | Cross cut: 59 x 144/89 x 101mm<br>Mitre cut: 59 x 102/89 x 70mm<br>Bevel cut: 41 x 144mm<br>Compound cut: 41 x 102mm |
| No-load Speed    | 5000/min                                                                                                             |
| Length           | 460mmmm                                                                                                              |
| Weight           | 11.9kg                                                                                                               |