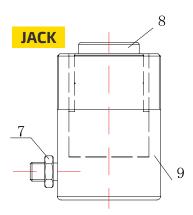

- 1. Handle
- 2. Hexagonal Socket Screw
- 3. Hexagonal Screw

- 4. Oil Return Valve
- 5. Leather Tubing
- 6. Quick Connector
- 7. Connector
- 8. Head
- 9. Oil Cylinder

| MODEL          | TONNAGE<br>(T) | STROKE<br>(MM) | OIL CAPACITY<br>(CM³) | CLOSED<br>HEIGHT (MM) | EXTENDED<br>HEIGHT (MM) | OUTSIDE<br>DIAMETER<br>(MM) | INSIDE<br>DIAMETER (MM) | PISTON ROD<br>DIAMETER (MM) | NET WEIGHT<br>(KG) |
|----------------|----------------|----------------|-----------------------|-----------------------|-------------------------|-----------------------------|-------------------------|-----------------------------|--------------------|
| TUNHYDCY30/100 | 30             | 100            | 471                   | 187                   | 287                     | 103                         | 75                      | 65                          | 10.7               |
| TUNHYDCY30/150 | 30             | 150            | 705                   | 237                   | 387                     | 103                         | 75                      | 65                          | 13.5               |