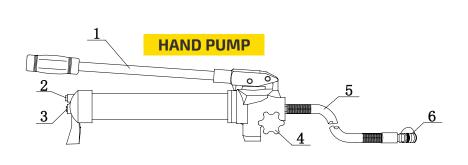

## **INSTRUCTIONS FOR USE**

- **1.** The product is consisted of a manual oil pump and jack. It boasts compact structure and convenience for use.
- 2. When using it, firstly, please insert the quick connector (6) of the rubber tube of oil pump into the connector of the jack, and screw down the sheathing of the quick connector, and then screw down the oil return valve (4) and release the hexagonal socket screw (2) at the rear of the pump, pull the handle (1) up and down to operate it.
- **3.** Confirm the center of gravity of the object to be lifted and select the working point when you use it. The object to be lifted MUST NOT EXCEED the rated weight of the jack, do not operate the product under overload conditions.
- **4.** Please screw out the hexagonal screw (3) at the rear of the pump to add oil if needed. The oil must be clean and use YU-N15 hydraulic oil.

- 1. Handle
- 2. Hexagonal Socket Screw
- 3. Hexagonal Screw

- 4. Oil Return Valve
- 5. Leather Tubing
- 6. Quick Connector
- 7. Connector
- 8. Head
- 9. Oil Cylinder

| MODEL          | TONNAGE<br>(T) | STROKE<br>(MM) | OIL CAPACITY<br>(CM³) | CLOSED<br>HEIGHT (MM) | EXTENDED<br>HEIGHT (MM) | OUTSIDE<br>DIAMETER<br>(MM) | INSIDE<br>DIAMETER (MM) | PISTON ROD<br>DIAMETER (MM) | NET WEIGHT<br>(KG) |
|----------------|----------------|----------------|-----------------------|-----------------------|-------------------------|-----------------------------|-------------------------|-----------------------------|--------------------|
| TUNHYDCY30/100 | 30             | 100            | 471                   | 187                   | 287                     | 103                         | 75                      | 65                          | 10.7               |
| TUNHYDCY30/150 | 30             | 150            | 705                   | 237                   | 387                     | 103                         | 75                      | 65                          | 13.5               |